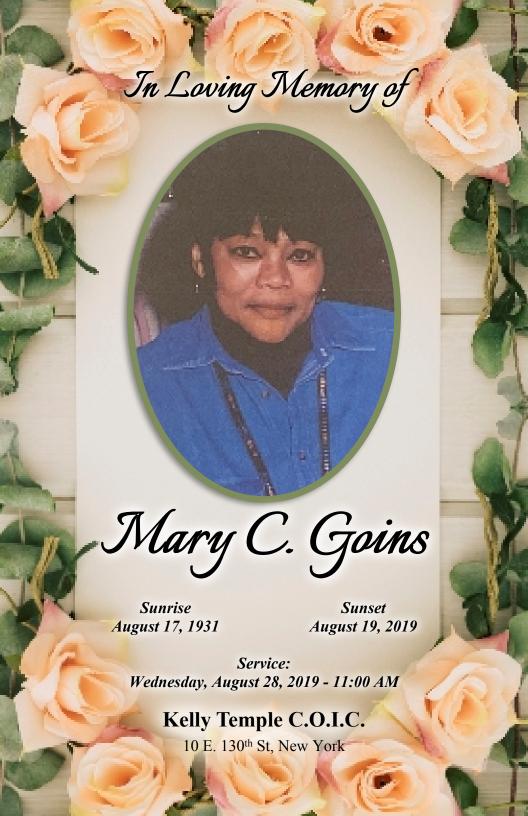

## <u>Obiluary</u>

Mary was born in Richmond, Virginia on August 17th, 1931 to John and Elizabeth Carlton. She resided in Richmond with her parents and older sister Eloise until 1944.

At the height of World War II and suffocating overt discrimination of Jim Crow, the family joined the great migration and moved to the mecca of African American life, Harlem New York in August 1944. The family settled into an apartment located at 428 St Nicolas Ave. Thereafter, which the family joined the Church of God in Christ that was located on 128th street and eventually moved to its current location 10-12 130th street.

Mary attended New York City public schools and eventually graduated from Washington Irving High School. After graduating High School, she enrolled in City College of New York where she studied nursing. In 1949 at the tender age of 18 she began dating Arthur Goins. They married August 16th 1951 in Kelly Temple with the services presided over by Bishop O.M. Kelly. Mary and Arthur remained married until her demise.