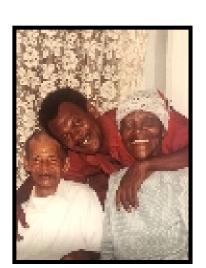

## <u>Acknowledgement</u>

The families of the late **Clement George White** wished to extended sincere and heartfelt gratitude to our relatives, friends and well wishers for their love, support and prayer during our period of bereavement.