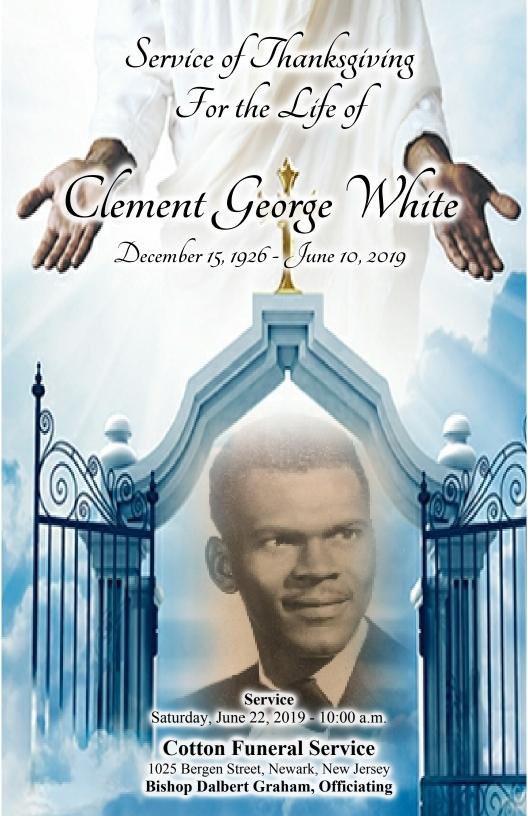

# Order of Service

#### Organ Prelude

| Opening Sentence E                                                   | Bishop Dalbert Graham (Nephew)                                              |
|----------------------------------------------------------------------|-----------------------------------------------------------------------------|
| Hymn                                                                 | "The Lord Is My Shepherd"                                                   |
| Prayer E                                                             | Bishop Dalbert Graham (Nephew)                                              |
| First Lesson - Psalm 46                                              | Mrs. Trinda Stewart (Sister)                                                |
| A