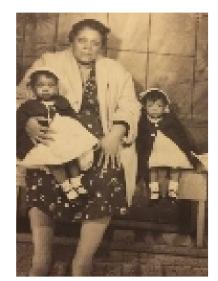

Howard is the devoted husband of Judith F. Wingard. They celebrated their 50th wedding anniversary on April 1, 2017. He is also the loving father of Howard F. Wingard, Don Juan Wingard, & Cleopatra Wingard.