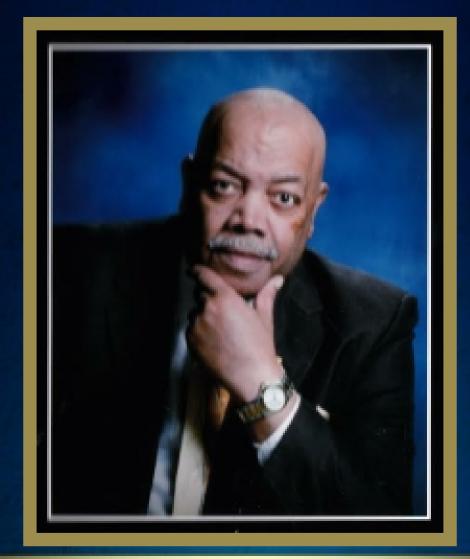

# Howard Wingard

Sunrise November 26, 1944

Sunset April 11, 2017

**Service** 

Tuesday, April 18, 2017 - 10:00 a.m.

Franklin St. John's United Methodist Church

142 Maple Avenue, Newark, New Jersey Rev. Dr. Lloyd Preston Terrell, Officiating